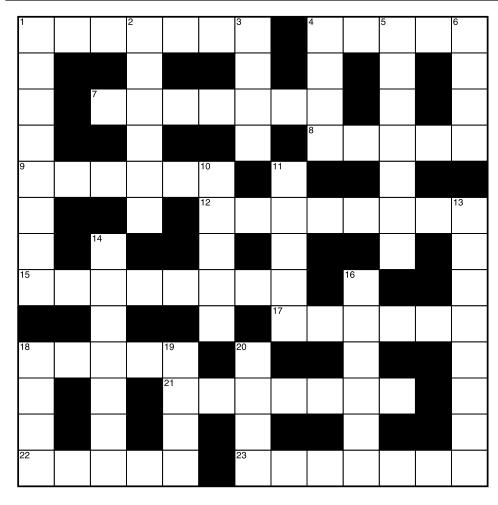

16. Set in (design)

19. Hollywood award statuette

21. Gorillas or chimpanzees

22. Common seasoning

Sudoku No: 94 Level 2

NOVEMBER

**Crossword** No: 263

|   |   |   | 1 |   |   |   | 2 |   |
|---|---|---|---|---|---|---|---|---|
| 1 |   |   |   |   | 9 | 7 |   | 3 |
| 2 |   |   |   |   | 7 |   | 4 |   |
|   | 2 |   |   | 5 | 1 | 8 |   | 9 |
| 9 | 5 |   |   | 4 |   |   | 7 | 2 |
| 3 |   | 7 | 9 | 2 |   |   | 1 |   |
|   | 9 |   | 4 |   |   |   |   | 1 |
| 7 |   | 2 | 3 |   |   |   |   | 5 |
|   | 4 |   |   |   | 5 |   |   |   |

### **ACROSS**

- Sorcerers
- 4. Australian marsupial 23. Showed gratitude to
- 7. Results
- 8. Steam burn
- 9. Remove from danger

22. Levels

- 12. Railway bridges
- 15. Pulled a face
- 17. Radio interference
- 18. Playing-card Jack
- 21. Embarrassed

### **DOWN**

- 1. Irrigatin
- 2. Influence
- 3. Footwear item
- 4. Touch lips
- 5. Move forward
- 6. Between
- 10. Eject from home
- 11. Exalts
- 13. Dotted
- 14. Wondrous thing

- 16. Cave chamber
  - 18. Flying toy
  - 19. Wheat tips
  - 20. Breathe rapidly