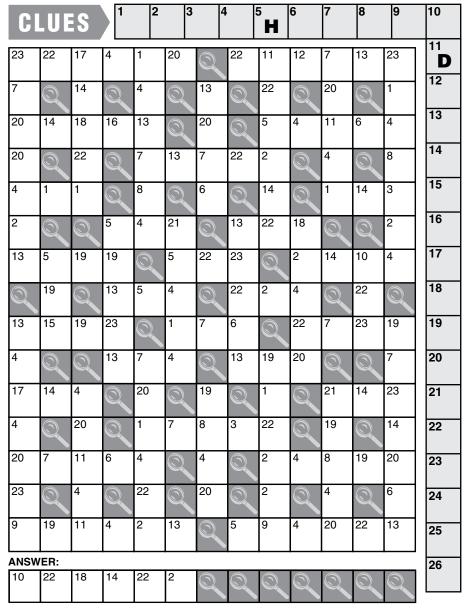

Code Cracker No: 80

<u> 19</u>

CLUES

ANSWER:

**DECEMBER** 

R 

**Crossword** No: 266