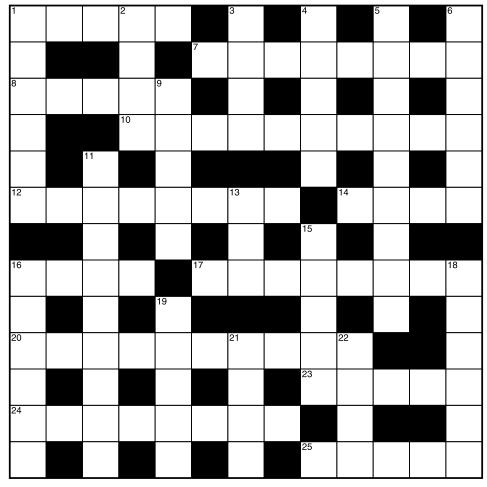

16. Set in (design)

19. Hollywood award statuette

21. Gorillas or chimpanzees

22. Common seasoning

Sudoku No: 94 Level 2

NOVEMBER

**Crossword** No: 263

|   |   |   | 1 |   |   |   | 2 |   |
|---|---|---|---|---|---|---|---|---|
| 1 |   |   |   |   | 9 | 7 |   | 3 |
| 2 |   |   |   |   | 7 |   | 4 |   |
|   | 2 |   |   | 5 | 1 | 8 |   | 9 |
| 9 | 5 |   |   | 4 |   |   | 7 | 2 |
| 3 |   | 7 | 9 | 2 |   |   | 1 |   |
|   | 9 |   | 4 |   |   |   |   | 1 |
| 7 |   | 2 | 3 |   |   |   |   | 5 |
|   | 4 |   |   |   | 5 |   |   |   |

### **ACROSS**

- Sorcerers
- 4. Australian marsupial 23. Showed gratitude to
- 7. Results
- 8. Steam burn
- 9. Remove from danger

22. Levels

- 12. Railway bridges
- 15. Pulled a face
- 17. Radio interference
- 18. Playing-card Jack
- 21. Embarrassed

### **DOWN**

- 1. Irrigatin
- 2. Influence
- 3. Footwear item
- 4. Touch lips
- 5. Move forward
- 6. Between
- 10. Eject from home
- 11. Exalts
- 13. Dotted
- 14. Wondrous thing

- 16. Cave chamber
  - 18. Flying toy
  - 19. Wheat tips
  - 20. Breathe rapidly