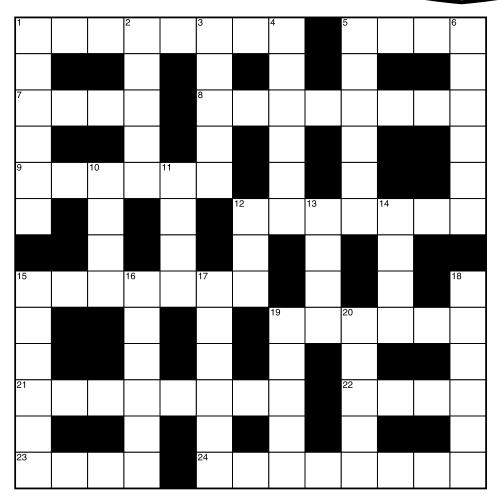

### **Crossword** No: 258

### **ACROSS**

- 1. Fine display
- 24. Offal 25. Sacred poem
- 7. Internally
- 8. As a result 10. German cabbage dish
- 12. Body preserver
- 14. Solid
- 16. Gated canal section
- 17. Overly precise
- 20. Field glasses

### **DOWN**

- 1. For some time 2. Curved lines
- 3. AM, ... meridiem
- 4. Songbirds
- 5. Perfectionists
- 6. Method
- 9. Too soon
- 11. Vulgar comment
- 13. December 31, New Year's ...
- 15. Scalp strands

16. Hit ball high

21. Recline lazily

22. Mineral springs

18. Tribal convention

19. Atlantic or Pacific